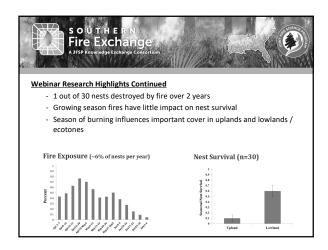

Ph.D. Program and Outreach Coordinator



<u>Leadership:</u>
Leda Kobziar, Ph.D. (UF) (Project PI)
Alan Long, Ph.D. (UF Emeritus) (Director)
Joe Roise, Ph.D. (NC State)
Kevin Robertson, Ph.D. (Tall Timbers)

Annie Hermansen-Baez (USFS InterfaceSouth)

Staff:

David Godwin, Ph.D. (UF) (Outreach Coordinator)
Annie Oxarart, MS (UF) (Tech Transfer Specialist)
Chet Buell (NC State) (IT Specialist)
John Diaz (NC State) (Social Media)
Carol Armstrong (Tall Timbers) (Librarian Specialist)
Justin Shedd (NC State) (GIS Specialist)



"Increase the availability and application of fire science information for natural resource management and to serve as a conduit for fire managers to share new research needs with the research community."

-Southern Fire Exchange Mission













































Accessible Fire Science for Resource and Fire Managers

Questions?

Thank you!

David Godwin, Ph.D. Outreach and Communication Coordinator Southern Fire Exchange

d.godwin@southernfireexchange.org