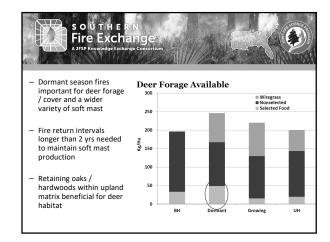

D. Program and Outreach Coordinator



<u>Leadership:</u>
Leda Kobziar, Ph.D. (UF) (Project PI)
Alan Long, Ph.D. (UF Emeritus) (Director)
Joe Roise, Ph.D. (NC State)
Kevin Robertson, Ph.D. (Tall Timbers)

Annie Hermansen-Baez (USFS InterfaceSouth)

Staff:

David Godwin, Ph.D. (UF) (Outreach Coordinator)
Annie Oxarart, MS (UF) (Tech Transfer Specialist)
Chet Buell (NC State) (IT Specialist)
John Diaz (NC State) (Social Media)
Carol Armstrong (Tall Timbers) (Librarian Specialist)
Justin Shedd (NC State) (GIS Specialist)



"Increase the availability and application of fire science information for natural resource management and to serve as a conduit for fire managers to share new research needs with the research community."

-Southern Fire Exchange Mission













































Accessible Fire Science for Resource and Fire Managers

Questions?

Thank you!

David Godwin, Ph.D. Outreach and Communication Coordinator Southern Fire Exchange

d.godwin@southernfireexchange.org