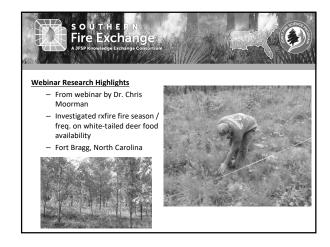

h.D. Program and Outreach Coordinator



<u>Leadership:</u>
Leda Kobziar, Ph.D. (UF) (Project PI)
Alan Long, Ph.D. (UF Emeritus) (Director)
Joe Roise, Ph.D. (NC State)
Kevin Robertson, Ph.D. (Tall Timbers)

Annie Hermansen-Baez (USFS InterfaceSouth)

Staff:

David Godwin, Ph.D. (UF) (Outreach Coordinator)
Annie Oxarart, MS (UF) (Tech Transfer Specialist)
Chet Buell (NC State) (IT Specialist)
John Diaz (NC State) (Social Media)
Carol Armstrong (Tall Timbers) (Librarian Specialist)
Justin Shedd (NC State) (GIS Specialist)



"Increase the availability and application of fire science information for natural resource management and to serve as a conduit for fire managers to share new research needs with the research community."

-Southern Fire Exchange Mission













































Accessible Fire Science for Resource and Fire Managers

Questions?

Thank you!

David Godwin, Ph.D. Outreach and Communication Coordinator Southern Fire Exchange

d.godwin@southernfireexchange.org