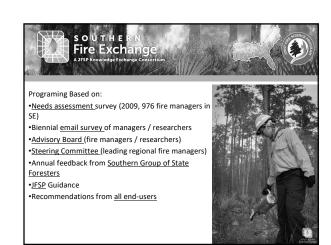

da PFC Meeting David Godwin, Ph.D. Program and Outreach Coordinator



<u>Leadership:</u>
Leda Kobziar, Ph.D. (UF) (Project PI)
Alan Long, Ph.D. (UF Emeritus) (Director)
Joe Roise, Ph.D. (NC State)
Kevin Robertson, Ph.D. (Tall Timbers)

Annie Hermansen-Baez (USFS InterfaceSouth)

Staff:

David Godwin, Ph.D. (UF) (Outreach Coordinator)
Annie Oxarart, MS (UF) (Tech Transfer Specialist)
Chet Buell (NC State) (IT Specialist)
John Diaz (NC State) (Social Media)
Carol Armstrong (Tall Timbers) (Librarian Specialist)
Justin Shedd (NC State) (GIS Specialist)



"Increase the availability and application of fire science information for natural resource management and to serve as a conduit for fire managers to share new research needs with the research community."

-Southern Fire Exchange Mission













































Accessible Fire Science for Resource and Fire Managers

Questions?

Thank you!

David Godwin, Ph.D. Outreach and Communication Coordinator Southern Fire Exchange

d.godwin@southernfireexchange.org