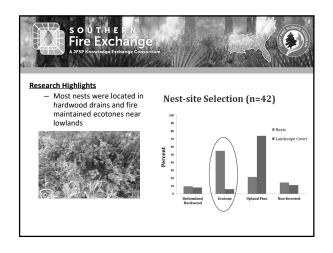

n, Ph.D. Program and Outreach Coordinator



<u>Leadership:</u>
Leda Kobziar, Ph.D. (UF) (Project PI)
Alan Long, Ph.D. (UF Emeritus) (Director)
Joe Roise, Ph.D. (NC State)
Kevin Robertson, Ph.D. (Tall Timbers)

Annie Hermansen-Baez (USFS InterfaceSouth)

Staff:

David Godwin, Ph.D. (UF) (Outreach Coordinator)
Annie Oxarart, MS (UF) (Tech Transfer Specialist)
Chet Buell (NC State) (IT Specialist)
John Diaz (NC State) (Social Media)
Carol Armstrong (Tall Timbers) (Librarian Specialist)
Justin Shedd (NC State) (GIS Specialist)



"Increase the availability and application of fire science information for natural resource management and to serve as a conduit for fire managers to share new research needs with the research community."

-Southern Fire Exchange Mission













































Accessible Fire Science for Resource and Fire Managers

Questions?

Thank you!

David Godwin, Ph.D. Outreach and Communication Coordinator Southern Fire Exchange

d.godwin@southernfireexchange.org