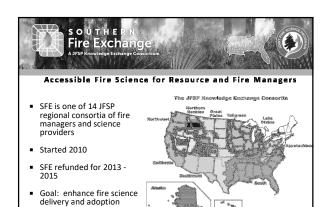

rida PFC Meeting David Godwin, Ph.D. Program and Outreach Coordinator



<u>Leadership:</u>
Leda Kobziar, Ph.D. (UF) (Project PI)
Alan Long, Ph.D. (UF Emeritus) (Director)
Joe Roise, Ph.D. (NC State)
Kevin Robertson, Ph.D. (Tall Timbers)

Annie Hermansen-Baez (USFS InterfaceSouth)

Staff:

David Godwin, Ph.D. (UF) (Outreach Coordinator)
Annie Oxarart, MS (UF) (Tech Transfer Specialist)
Chet Buell (NC State) (IT Specialist)
John Diaz (NC State) (Social Media)
Carol Armstrong (Tall Timbers) (Librarian Specialist)
Justin Shedd (NC State) (GIS Specialist)



"Increase the availability and application of fire science information for natural resource management and to serve as a conduit for fire managers to share new research needs with the research community."

-Southern Fire Exchange Mission













































Accessible Fire Science for Resource and Fire Managers

Questions?

Thank you!

David Godwin, Ph.D. Outreach and Communication Coordinator Southern Fire Exchange

d.godwin@southernfireexchange.org