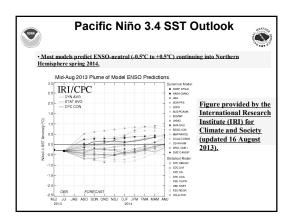

## Setup Entering the Dry Season Summer "wet season" looks to extend into at least late September. No measurable drought conditions exist in the state currently ENSO forecast has steadily been predicting "Neutral" Autumn/ Winter El-Nino conditions

## Outlook

nona

- · Long lead dynamical models suggest below normal precipitation locally early in 2014 with the current ENSO forecast.
- Overall fuel/weather conditions for wildfire will increase into March and April and especially May. Due to seasonal averages.
- · Wet season typically begins by late May or early June.

## Outlook · Most critical indices associated with active fire weather during La Nina. We don't see that developing at this time

• Wet season typically begins by late May or early June.

1211

 $\langle \mathbf{x} \rangle$ 

• A neutral ENSO as forecast should lead to near normal onset of wet season.

| leather Forecast Graph                                                    | 1               |             |                       |       |                      |                                                                 |                                     |                       |                   |      |  |
|---------------------------------------------------------------------------|-----------------|-------------|-----------------------|-------|----------------------|-----------------------------------------------------------------|-------------------------------------|-----------------------|-------------------|------|--|
| Weather Elements                                                          |                 | Weathe      | Precipitation         |       |                      | Fire Weathe                                                     |                                     | s/dots] [i            | b/w]   [hid       | le n |  |
| Formerature (°F) Powpoint (°F) F Heat Index (°F)                          |                 | 🔽 Thu       | I⊽ Thunder<br>I⊽ Rain |       |                      | Mixing Height (x100tt) Lightning Activity Level Trans. Wind mph |                                     |                       |                   |      |  |
| Surface Wind mph ★ Sky Coverage Precipitation Potential Relative Humidity |                 |             |                       |       |                      |                                                                 | 20ft Wind [mph ] ] Dispersion Index |                       |                   |      |  |
| 48-Hour Period Starting:<br>Fri, Sep 203                                  |                 | 19 2013 💌   | Submit                |       | Not for N            | 201 Herstinster                                                 | Back 2 D                            | <u> </u>              | orward :          |      |  |
| 190°                                                                      | 6/1×            |             |                       |       | ibat, sep 21         | 201 Mertinistri                                                 | ALC: NO.                            | CONTEMPOR             | in the second     |      |  |
| 80°                                                                       | 18 18 -         | ¥∷¥:        | -##                   |       |                      |                                                                 |                                     | :**                   | · # ·             | 4    |  |
| ar                                                                        | at at           | a           | •&• • &               |       | -17<br>-17           | 21 72<br>dv - dv                                                |                                     | • ** •                | •                 | •    |  |
| 10pm   1am<br> Pri, 5ap 201                                               | 4am 7am<br>2013 | förer (pro  | 4pm 7pm               | Npm   | forn<br>ISat, Sep 21 | 4am 7am<br>12013                                                | Marri                               | Apen<br>Guista (a     | 4pm<br>(p3) 1//// | 100  |  |
| 20                                                                        |                 |             |                       |       |                      |                                                                 |                                     |                       |                   |      |  |
| "                                                                         | 444             | ang.        | - 0 - F               |       |                      | Alls                                                            | sv                                  | sza.                  | - 44              | ~    |  |
| Fri, Sep 20 :                                                             | 4am 7am<br>2018 | 10en ton    | <b>4</b> 500 7300     | tõpen | fam<br>Bat, Sep 2    | dam Zaro<br>Relational ditrate                                  | Non                                 | 1/101<br>2010/1710/02 | dgen<br>11 Sky Co | -    |  |
| 100% 70% 70%                                                              | 70% 70%         |             |                       | 725-  | . 845                | 00% 27%                                                         |                                     |                       |                   |      |  |
| 679 . 679                                                                 | 4. 4            |             |                       | 476   | . 47%                | 39. 39                                                          | 425                                 | - 48-                 | .*.               | 4    |  |
| ppg 12% 12%                                                               | 12% 12%         | 1995. 1995. | 10%                   | 125   | 375                  | 10% 10%                                                         | 275                                 | 275                   | 276               |      |  |
| 0%<br>Kan i fan                                                           |                 | 10m (m      |                       |       |                      |                                                                 |                                     |                       |                   |      |  |