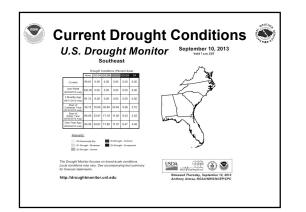

## Setup Entering the Dry Season Summer "wet season" looks to extend into at least late September. No measurable drought conditions exist in the state currently ENSO forecast has steadily been predicting "Neutral" Autumn/ Winter El-Nino conditions