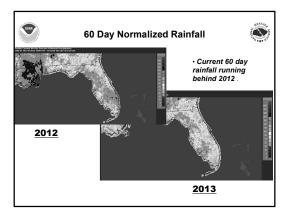

## Summer 2013 Characterized by near normal rainfall in general. Became drier along east coast in

Lack of tropical activity to date.

August.