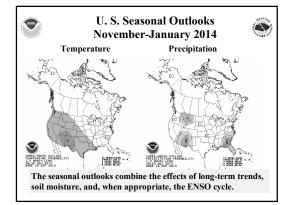

## Outlook

nona

- · Long lead dynamical models suggest below normal precipitation locally early in 2014 with the current ENSO forecast.
- Overall fuel/weather conditions for wildfire will increase into March and April and especially May. Due to seasonal averages.
- · Wet season typically begins by late May or early June.

## Outlook · Most critical indices associated with active fire weather during La Nina. We don't see that developing at this time

• Wet season typically begins by late May or early June.

1211

 $\langle \mathbf{x} \rangle$ 

• A neutral ENSO as forecast should lead to near normal onset of wet season.

| leather Forecast Graph                                                    | 1               |             |                       |       |                      |                                                                 |                                     |                       |                   |      |  |
|---------------------------------------------------------------------------|-----------------|-------------|-----------------------|-------|----------------------|-----------------------------------------------------------------|-------------------------------------|-----------------------|-------------------|------|--|
| Weather Elements                                                          |                 | Weathe      | Precipitation         |       |                      | Fire Weathe                                                     |                                     | s/dots] [i            | b/w]   [hid       | le n |  |
| Formerature (°F) Powpoint (°F) F Heat Index (°F)                          |                 | 🔽 Thu       | I⊽ Thunder<br>I⊽ Rain |       |                      | Mixing Height (x100tt) Lightning Activity Level Trans. Wind mph |                                     |                       |                   |      |  |
| Surface Wind mph ★ Sky Coverage Precipitation Potential Relative Humidity |                 |             |                       |       |                      |                                                                 | 20ft Wind [mph ] ] Dispersion Index |                       |                   |      |  |
| 48-Hour Period Starting:<br>Fri, Sep 203                                  |                 | 19 2013 💌   | Submit                |       | Not for N            | 201 Herstinster                                                 | Back 2 D                            | <u> </u>              | orward :          |      |  |
| 190°                                                                      | 6/1×            |             |                       |       | ibat, sep 21         | 201 Mertinistri                                                 | ALC: NO.                            | CONTEMPOR             | in the second     |      |  |
| 80°                                                                       | 18 18 -         | ¥∷¥:        | -##                   |       |                      |                                                                 |                                     | :**                   | · # ·             | 4    |  |
| ar                                                                        | at at           | a           | •&• • &               |       | -17<br>-17           | 21 72<br>dv - dv                                                |                                     | • ** •                | •                 | •    |  |
| 10pm   1am<br> Pri, 5ap 201                                               | 4am 7am<br>2013 | förer (pro  | 4pm 7pm               | Npm   | forn<br>ISat, Sep 21 | 4am 7am<br>12013                                                | Marri                               | Apen<br>Guista (a     | 4pm<br>(p3) 1//// | 100  |  |
| 20                                                                        |                 |             |                       |       |                      |                                                                 |                                     |                       |                   |      |  |
| "                                                                         | 444             | ang.        | - 0 - F               |       |                      | Alls                                                            | sv                                  | sza.                  | - 44              | ~    |  |
| Fri, Sep 20 :                                                             | 4am 7am<br>2018 | 10en ton    | <b>4</b> 500 7300     | tõpen | fam<br>Bat, Sep 2    | dam Zaro<br>Relational ditrate                                  | Non                                 | 1/101<br>2010/1710/02 | dgen<br>11 Sky Co | -    |  |
| 100% 70% 70%                                                              | 70% 70%         |             |                       | 725-  | . 845                | 00% 27%                                                         |                                     |                       |                   |      |  |
| 679 . 679                                                                 | 4. 4            |             |                       | 476   | . 47%                | 39. 39                                                          | 425                                 | - 48-                 | .*.               | 4    |  |
| ppg 12% 12%                                                               | 12% 12%         | 1995. 1995. | 10%                   | 125   | 375                  | 10% 10%                                                         | 275                                 | 275                   | 276               |      |  |
| 0%<br>Kan i fan                                                           |                 | 10m (m      |                       |       |                      |                                                                 |                                     |                       |                   |      |  |