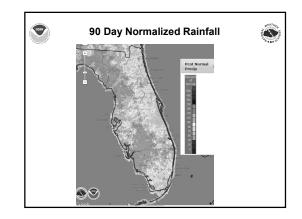

## Summer 2013 Characterized by near normal rainfall in general. Became drier along east coast in

Lack of tropical activity to date.

August.