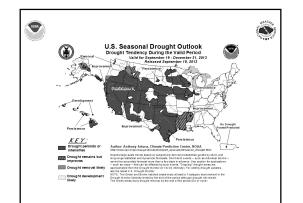

## Summer 2013 Characterized by near normal rainfall in general. Became drier along east coast in

Lack of tropical activity to date.

August.

## Setup Entering the Dry Season Summer "wet season" looks to extend into at least late September. No measurable drought conditions exist in the state currently ENSO forecast has steadily been predicting "Neutral" Autumn/ Winter El-Nino conditions