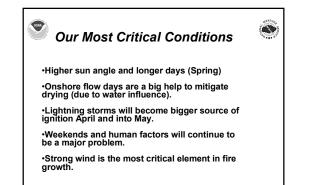

## Outlook

nona

- · Long lead dynamical models suggest below normal precipitation locally early in 2014 with the current ENSO forecast.
- Overall fuel/weather conditions for wildfire will increase into March and April and especially May. Due to seasonal averages.
- · Wet season typically begins by late May or early June.

## Outlook · Most critical indices associated with active fire weather during La Nina. We don't see that developing at this time

• Wet season typically begins by late May or early June.

1211

 $\langle \mathbf{x} \rangle$ 