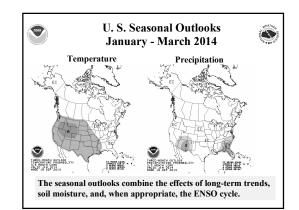

## Outlook

nona

- · Long lead dynamical models suggest below normal precipitation locally early in 2014 with the current ENSO forecast.
- Overall fuel/weather conditions for wildfire will increase into March and April and especially May. Due to seasonal averages.
- · Wet season typically begins by late May or early June.

## Outlook · Most critical indices associated with active fire weather during La Nina. We don't see that developing at this time

• Wet season typically begins by late May or early June.

1211

 $\langle \mathbf{x} \rangle$ 

• A neutral ENSO as forecast should lead to near normal onset of wet season.

| leather Forecast Graph                                                    | 1               |             |                       |       |                      |                                                                 |                                     |                       |                   |      |  |
|---------------------------------------------------------------------------|-----------------|-------------|-----------------------|-------|----------------------|-----------------------------------------------------------------|-------------------------------------|-----------------------|-------------------|------|--|
| Weather Elements                                                          |                 | Weathe      | Precipitation         |       |                      | Fire Weathe                                                     |                                     | s/dots] [i            | b/w]   [hid       | le n |  |
| Formerature (°F) Powpoint (°F) F Heat Index (°F)                          |                 | 🔽 Thu       | I⊽ Thunder<br>I⊽ Rain |       |                      | Mixing Height (x100tt) Lightning Activity Level Trans. Wind mph |                                     |                       |                   |      |  |
| Surface Wind mph ★ Sky Coverage Precipitation Potential Relative Humidity |                 |             |                       |       |                      |                                                                 | 20ft Wind [mph ] ] Dispersion Index |                       |                   |      |  |
| 48-Hour Period Starting:<br>Fri, Sep 203                                  |                 | 19 2013 💌   | Submit                |       | Not for N            | 201 Herstinster                                                 | Back 2 D                            | <u> </u>              | orward :          |      |  |
| 190°                                                                      | 6/1×            |             |                       |       | ibat, sep 21         | 201 Mertinistri                                                 | ALC: NO.                            | CONTEMPOR             | in the second     |      |  |
| 80°                                                                       | 18 18 -         | ¥∷¥:        | -##                   |       |                      |                                                                 |                                     | :**                   | · # ·             | 4    |  |
| ar                                                                        | at at           | a           | •&• • &               |       | -17<br>-17           | 21 72<br>dv - dv                                                |                                     | • ** •                | •                 | •    |  |
| 10pm   1am<br> Pri, 5ap 201                                               | 4am 7am<br>2013 | förer (pro  | 4pm 7pm               | Npm   | forn<br>ISat, Sep 21 | 4am 7am<br>12013                                                | Marri                               | Apen<br>Guista (a     | 4pm<br>(p3) 1//// | 100  |  |
| 20                                                                        |                 |             |                       |       |                      |                                                                 |                                     |                       |                   |      |  |
| "                                                                         | 444             | ang.        | - 0 - F               |       |                      | Alls                                                            | sv                                  | sza.                  | - 44              | ~    |  |
| Fri, Sep 20 :                                                             | 4am 7am<br>2018 | 10en ton    | <b>4</b> 500 7300     | tõpen | fam<br>Bat, Sep 2    | dam Zaro<br>Relational ditrate                                  | Non                                 | 1/101<br>2010/1710/02 | dgen<br>11 Sky Co | -    |  |
| 100% 70% 70%                                                              | 70% 70%         |             |                       | 725-  | . 845                | 00% 27%                                                         |                                     |                       |                   |      |  |
| 679 . 679                                                                 | 4. 4            |             |                       | 476   | . 47%                | 39. 39                                                          | 425                                 | - 48-                 | .*.               | 4    |  |
| ppg 12% 12%                                                               | 12% 12%         | 1995. 1995. | 10%                   | 125   | 375                  | 10% 10%                                                         | 275                                 | 275                   | 276               |      |  |
| 0%<br>Kan i fan                                                           |                 | 10m (m      |                       |       |                      |                                                                 |                                     |                       |                   |      |  |