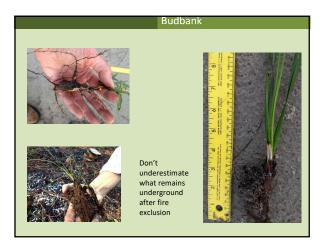

|











### Part II

Knowing groundcover

What degrades it, what destroys it.....

Recognizing groundcover plants and what they mean....

What our groundcover didn't evolve with.....

\*long periods without fire

\*soil disturbance, especially large areas of soil disturbances

These things degrade or destroy old growth groundcover.













#### • Roller chopping has potential for great benefit or catastrophic harm to groundcover.....

- Depends upon how it is used, with high intensity and lots of soil disturbance old growth groundcover species are lost
- What are examples?





#### Indicator plants Weed Field Groundcover Old Growth Groundcover Broomsedge Saw Palmetto Flat topped goldenrod (Euthamia) Witchgrass (Dicanthelium) Indian Grass Little Bluestem Scleria (sedge) Blueberries & Huckleberries Other disturbed area species 100s of other species found in Gallberry monocultures undisturbed groundcover

Wiregrass

## We must manage to preserve, protect and restore old growth groundcover

NOT ratios of shrubs and grasses

We don't want to go from degraded, fire-excluded groundcover to weedy, lost groundcover.

All manager