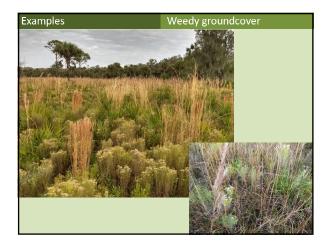

#### Indicator plants Weed Field Groundcover Old Growth Groundcover Broomsedge Saw Palmetto Flat topped goldenrod (Euthamia) Witchgrass (Dicanthelium) Indian Grass Little Bluestem Scleria (sedge) Blueberries & Huckleberries Other disturbed area species 100s of other species found in Gallberry monocultures undisturbed groundcover