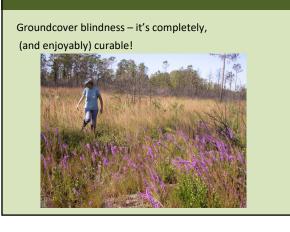

bance old growth groundcover species are lost
- What are examples?





#### Indicator plants Weed Field Groundcover Old Growth Groundcover Broomsedge Saw Palmetto Flat topped goldenrod (Euthamia) Witchgrass (Dicanthelium) Indian Grass Little Bluestem Scleria (sedge) Blueberries & Huckleberries Other disturbed area species 100s of other species found in Gallberry monocultures undisturbed groundcover

Wiregrass

## We must manage to preserve, protect and restore old growth groundcover

NOT ratios of shrubs and grasses

We don't want to go from degraded, fire-excluded groundcover to weedy, lost groundcover.

All managers and people who work with restoration and management need to know important groundcover plants and what they mean.

# Learning groundcover Blindness! United to be an expert