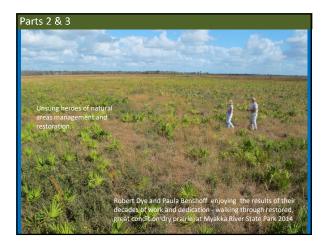

e old growth groundcover species are lost
- What are examples?





#### Indicator plants Weed Field Groundcover Old Growth Groundcover Broomsedge Saw Palmetto Flat topped goldenrod (Euthamia) Witchgrass (Dicanthelium) Indian Grass Little Bluestem Scleria (sedge) Blueberries & Huckleberries Other disturbed area species 100s of other species found in Gallberry monocultures undisturbed groundcover

Wiregrass

## We must manage to preserve, protect and restore old growth groundcover

NOT ratios of shrubs and grasses

We don't want to go from degraded, fire-excluded groundcover to weedy, lost groundcover.

All managers and people who work with restoration and management need to know important groundcover plants and what they mean.

# Learning groundcover Blindness! United to be an expert