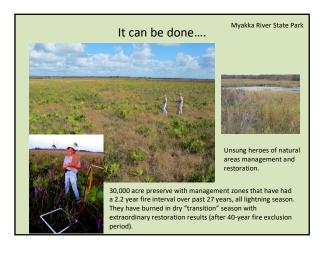

d growth groundcover species are lost
- What are examples?





#### Indicator plants Weed Field Groundcover Old Growth Groundcover Broomsedge Saw Palmetto Flat topped goldenrod (Euthamia) Witchgrass (Dicanthelium) Indian Grass Little Bluestem Scleria (sedge) Blueberries & Huckleberries Other disturbed area species 100s of other species found in Gallberry monocultures undisturbed groundcover

Wiregrass

## We must manage to preserve, protect and restore old growth groundcover

NOT ratios of shrubs and grasses

We don't want to go from degraded, fire-excluded groundcover to weedy, lost groundcover.

All managers and people who work with restoration and management need to know important groundcover plants and what they mean.

# Learning groundcover Blindness! United to be an expert