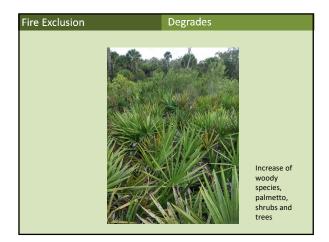

|











### Part II

Knowing groundcover

What degrades it, what destroys it.....

Recognizing groundcover plants and what they mean....

What our groundcover didn't evolve with.....

\*long periods without fire

\*soil disturbance, especially large areas of soil disturbances

These things degrade or destroy old growth groundcover.













#### • Roller chopping has potential for great benefit or catastrophic harm to groundcover.....

- Depends upon how it is used, with high intensity and lots of soil disturbance old growth groundcover species are lost
- What are examples?





#### Indicator plants Weed Field Groundcover Old Growth Groundcover Broomsedge Saw Palmetto Flat topped goldenrod (Euthamia) Witchgrass (Dicanthelium) Indian Grass Little Bluestem Scleria (sedge) Blueberries & Huckleberries Other disturbed area species 100s of other species found in Gallberry monocultures undisturbed groundcover

Wiregrass

## We must manage to preserve, protect and restore old growth groundcover

NOT ratios of shrubs and grasses

We don't want to go from degraded, fire-excluded groundcover to weedy, lost groundcover.

All man