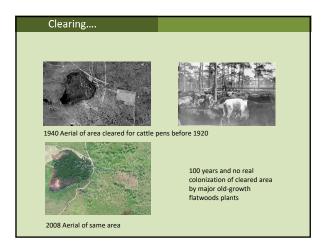

|











### Part II

Knowing groundcover

What degrades it, what destroys it.....

Recognizing groundcover plants and what they mean....

What our groundcover didn't evolve with.....

\*long periods without fire

\*soil disturbance, especially large areas of soil disturbances

These things degrade or destroy old growth groundcover.













#### • Roller chopping has potential for great benefit or catastrophic harm to groundcover.....

- Depends upon how it is used, with high intensity and lots of soil disturbance old growth groundcover species are lost
- What are examples?





#### Indicator plants Weed Field Groundcover Old Growth Groundcover Broomsedge Saw Palmetto Flat topped goldenrod (Euthamia) Witchgrass (Dicanthelium) Indian Grass Little Bluestem Scleria (sedge) Blueberries & Huckleberries Other disturbed area species 100s of other species found in Gallberry monocultures undisturbed groundcover

Wiregrass

## We must manage to preserve, protect and restore old growth groundcover

NOT ratios of shrubs and grasses

We don't want to go from degraded, fire-excluded groundcover to weedy, lost groundcover.

All