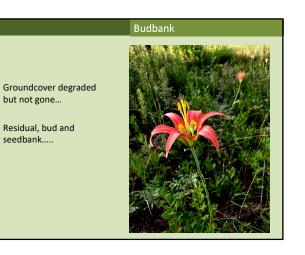

|











### Part II

Knowing groundcover

What degrades it, what destroys it.....

Recognizing groundcover plants and what they mean....

What our groundcover didn't evolve with.....

\*long periods without fire

\*soil disturbance, especially large areas of soil disturbances

These things degrade or destroy old growth groundcover.













#### • Roller chopping has potential for great benefit or catastrophic harm to groundcover.....

- Depends upon how it is used, with high intensity and lots of soil disturbance old growth groundcover species are lost
- What are examples?





#### Indicator plants Weed Field Groundcover Old Growth Groundcover Broomsedge Saw Palmetto Flat topped goldenrod (Euthamia) Witchgrass (Dicanthelium) Indian Grass Little Bluestem Scleria (sedge) Blueberries & Huckleberries Other disturbed area species 100s of other species found in Gallberry monocultures undisturbed groundcover

Wiregrass

## We must manage to preserve, protect and restore old growth groundcover

NOT ratios of shrubs and grasses

We don't want to go from degraded, fire-excluded groundcover to weedy, lost groundcover.

All manag