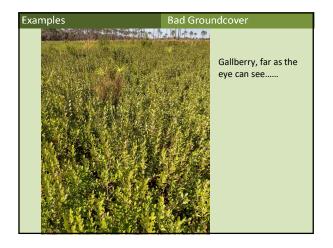

#### Indicator plants Weed Field Groundcover Old Growth Groundcover Broomsedge Saw Palmetto Flat topped goldenrod (Euthamia) Witchgrass (Dicanthelium) Indian Grass Little Bluestem Scleria (sedge) Blueberries & Huckleberries Other disturbed area species 100s of other species found in Gallberry monocultures undisturbed groundcover