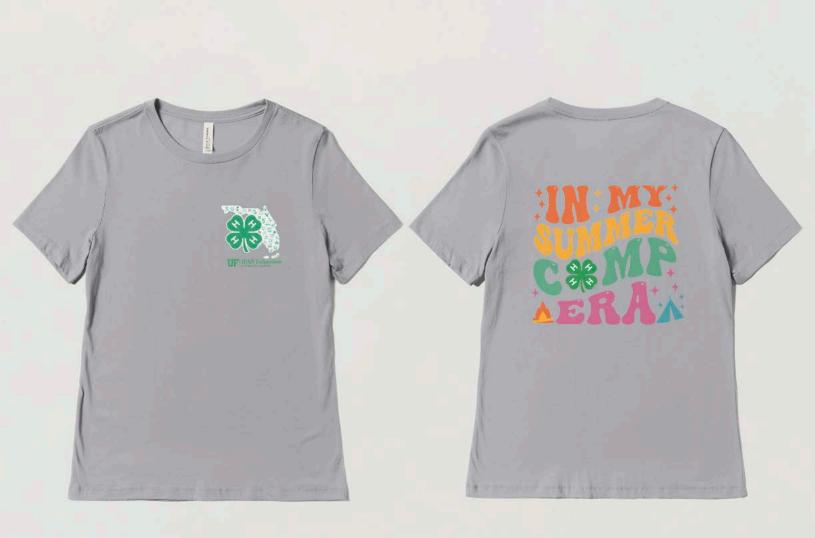

## Promotional Piece Calhoun County 4-H Summer Day Camps T-shirt

### Methods Used:

All volunteers and staff were asked to wear their 4-H Day Camp t-shirts during the camps to further increase visibility and awareness of 4-H.

• Wearing the t-shirts led to conversations with outside individuals who were previously unaware of 4-H programs available in the county or neighboring areas.

#### **Production Costs:**

Printing costs- \$12. This included the t-shirt and printing of logos on front and back of shirt.